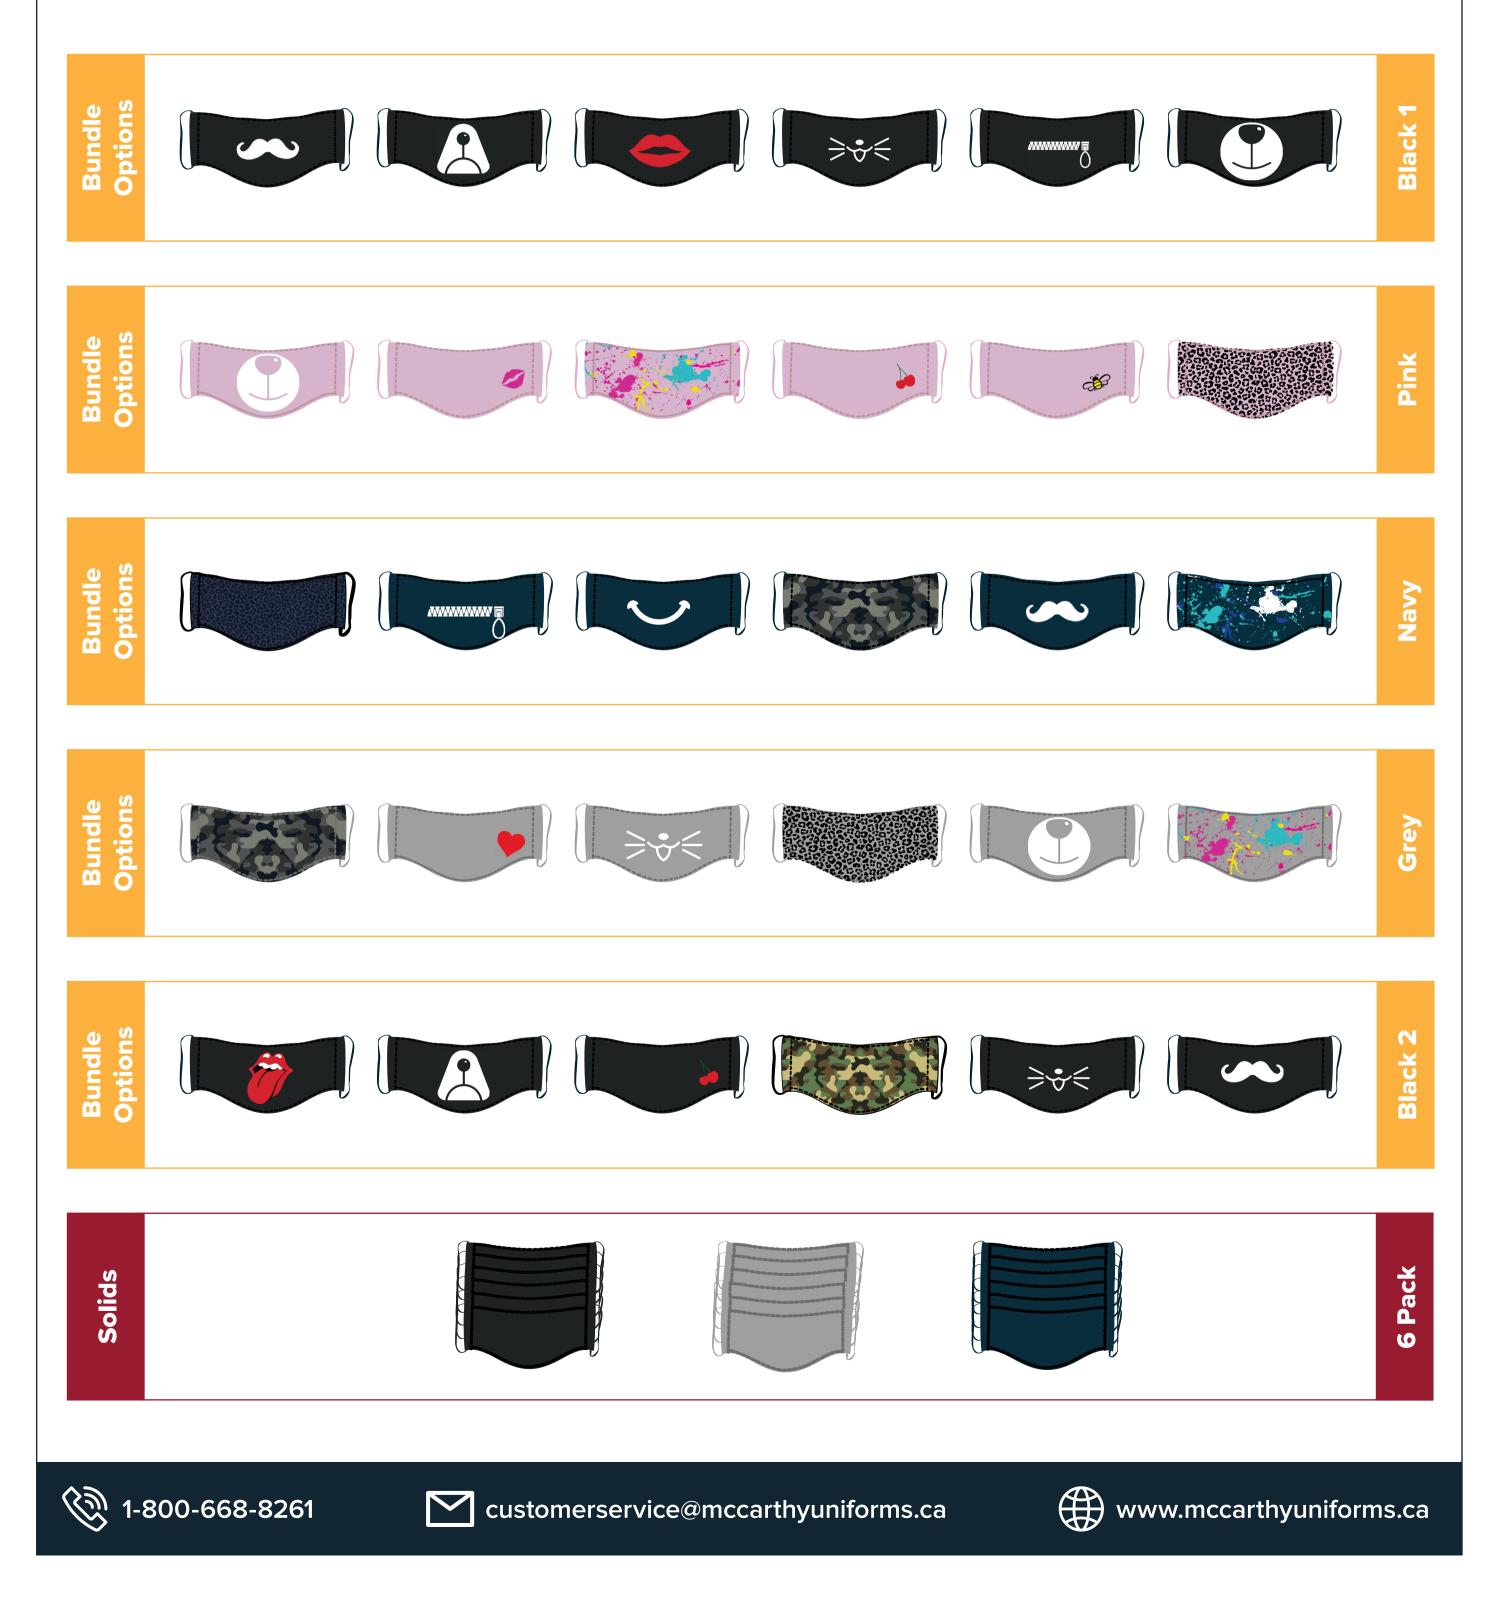

# Stay Safe & Comfy for Back-to-School with our Teacher & Student Approved Reusable Face Masks

**Co-created with students, to help eliminate the fear factor of PPE by adding some 'fun' to facial protective gear** These face masks are double layered, 100% Egyptian cotton. They prove to be comfortable on the skin, breathable, machine washable and easy to differentiate by playful design. See next page for designs / bundles