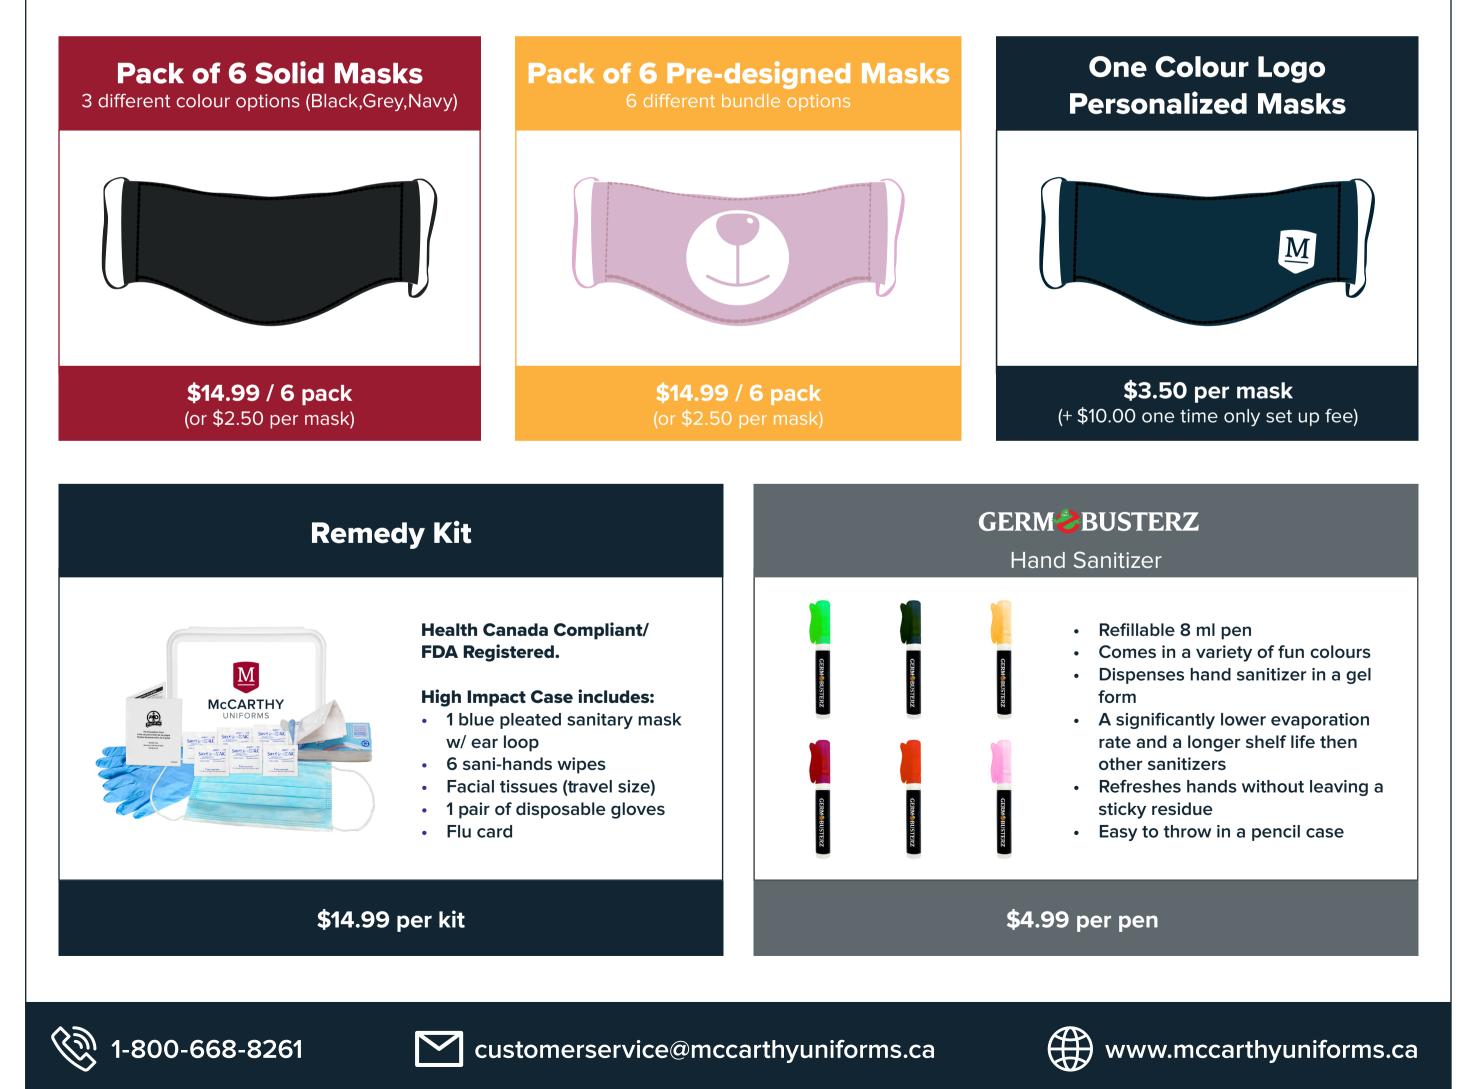

# Stay Safe & Comfy for Back-to-School with our Teacher & Student Approved Reusable Face Masks

**Co-created with students, to help eliminate the fear factor of PPE by adding some 'fun' to facial protective gear** These face masks are double layered, 100% Egyptian cotton. They prove to be comfortable on the skin, breathable, machine washable and easy to differentiate by playful design. See next page for designs / bundles

## COMES IN SIZES: YOUTH, S/M, L/XL

### **MEASUREMENTS OF THE MASKS**

YOUTH Width: 17.5 cm Height: 12.5 cm Full width from ear loop: 25.5 cm

#### S/M

Width: 19.5 cm Height: 13.5 cm Full width from ear loop: 28 cm

#### L/XL

Width: 21 cm Height: 14.5 cm Full width from ear loop: 31 cm