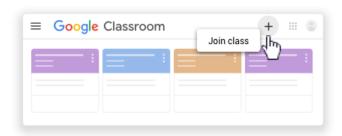

## Junior Kindergarten to Grade Eight Join Google Classroom

- Go to classroom.google.com
- Sign in using the account provided to you by the school.
  - O Note that your account's domain is **@fieldstoneschool.org**.
  - Returning students
    - Enter your password.
      - To reset your password, please email frontdesk@fieldstoneschool.org
  - New students
    - Enter the temporary password you received.
    - Accept the Google Terms of Service by clicking accept.
    - You will be prompted to change your password.
      - Please save your password.
    - Agree to the terms again.
      - Pick your role as a student.
- At the top, click Join class +.