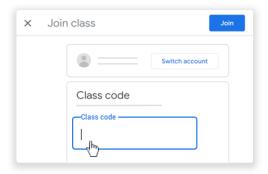

## Junior Kindergarten to Grade Eight Join Google Classroom

- Go to classroom.google.com
- Sign in using the account provided to you by the school.
  - O Note that your account's domain is **@fieldstoneschool.org**.
  - Returning students
    - Enter your password.
      - To reset your password, please email frontdesk@fieldstoneschool.org
  - New students
    - Enter the temporary password you received.
    - Accept the Google Terms of Service by clicking accept.
    - You will be prompted to change your password.
      - Please save your password.
    - Agree to the terms again.
      - Pick your role as a student.
- At the top, click Join class +.



• Enter the class code and click Join.



## **Class Codes 2024-2025**

| Class         | Class Code |
|---------------|------------|
| JK/SK         | xtx25mr    |
| <u>GR 1/2</u> | 2fww2ng    |
| <u>GR 3/4</u> | er2mxwf    |
| <u>GR 5/6</u> | rektqei    |
| <u>GR 7</u>   | 7qawfht    |